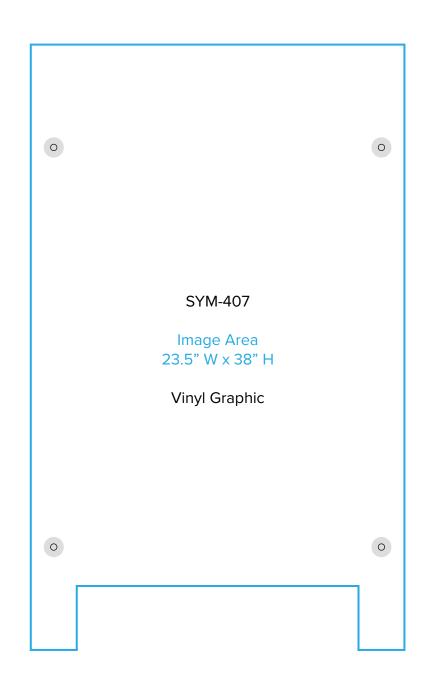

## SYM-407

Graphic Template Portable Counter – Vinyl Graphic

NOTE: All Raster Art (jpg, tiff,psd, png, etc.) must be at least 100 dpi at print size. Standard kits are often customized. Please check with Customer Service to ensure that this template matches your specific job.