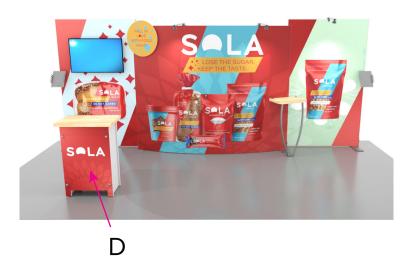

## Graphic Template Backwall Workstation Countertop – Vinyl Graphics Graphics **NOT** included in base price. Please request pricing.

NOTE: All Raster Art (jpg, tiff,psd, png, etc.) must be at least 100 dpi at print size. Standard kits are often customized. Please check with Customer Service to ensure that this template matches your specific job.

## SYM-407

Graphic Template Portable Counter – Vinyl Graphic

NOTE: All Raster Art (jpg, tiff,psd, png, etc.) must be at least 100 dpi at print size. Standard kits are often customized. Please check with Customer Service to ensure that this template matches your specific job.