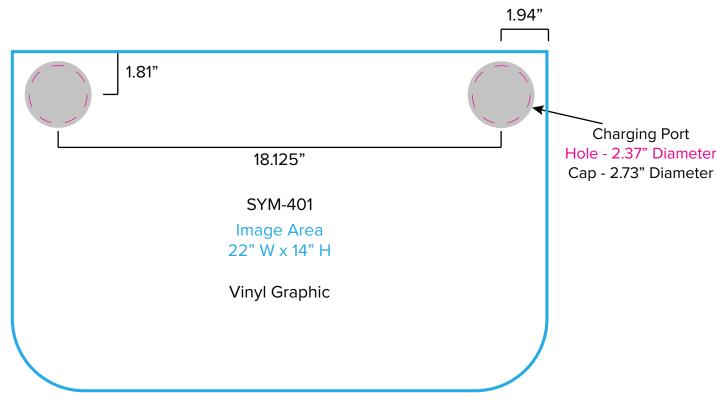

## SYM-401

## Graphic Template Backwall Workstation Countertop – Vinyl Graphics Graphics **NOT** included in base price. Please request pricing.

NOTE: All Raster Art (jpg, tiff,psd, png, etc.) must be at least 100 dpi at print size. Standard kits are often customized. Please check with Customer Service to ensure that this template matches your specific job.