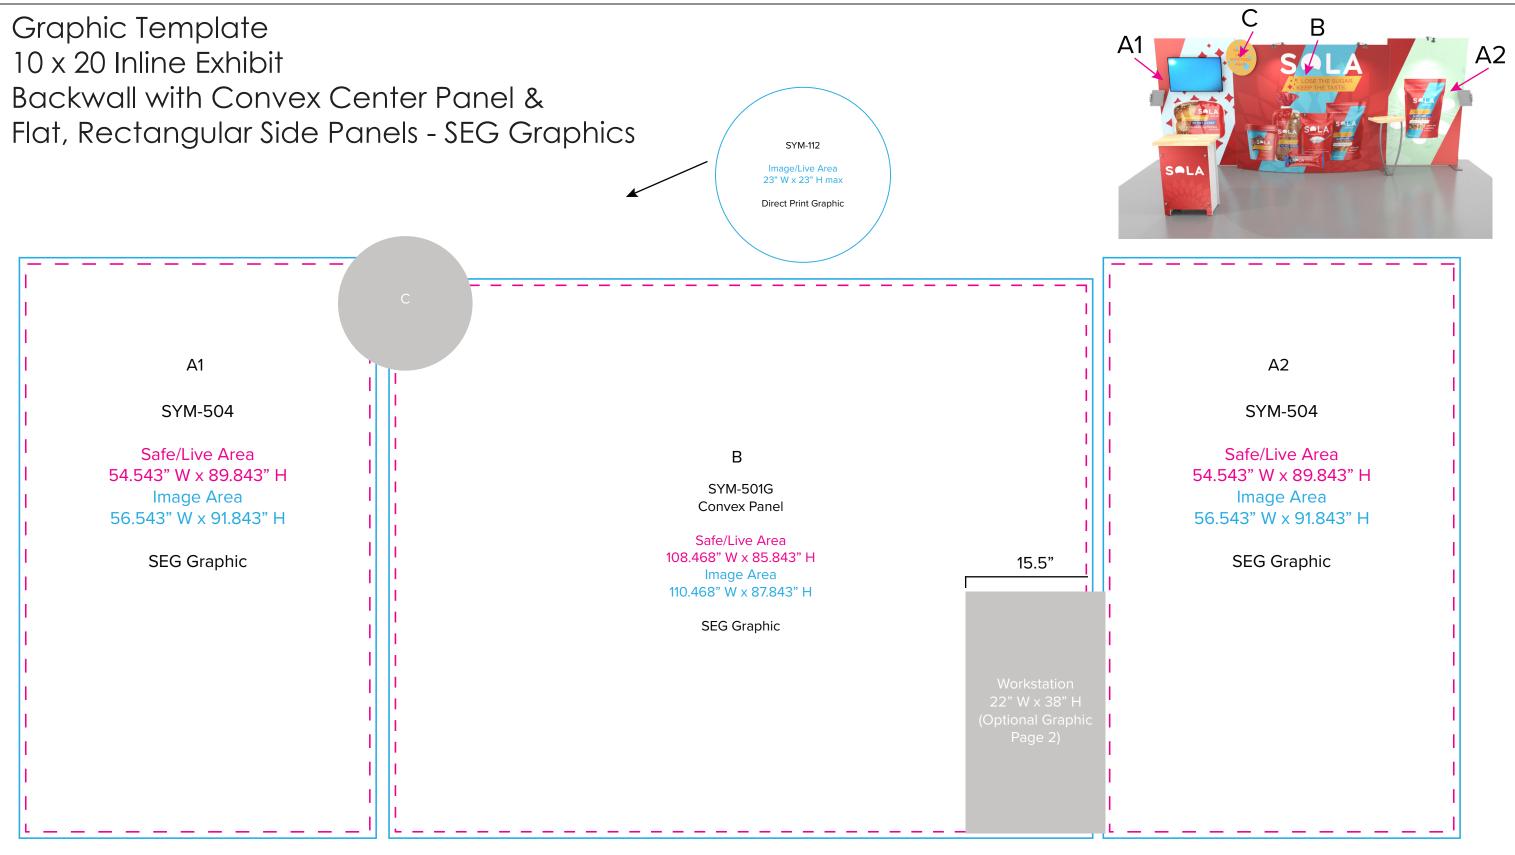

## SYK-2016

NOTE: All Raster Art (jpg, tiff,psd, png, etc.) must be at least 100 dpi at print size.

Standard kits are often customized. Please check with Customer Service to ensure that this template matches your specific job.